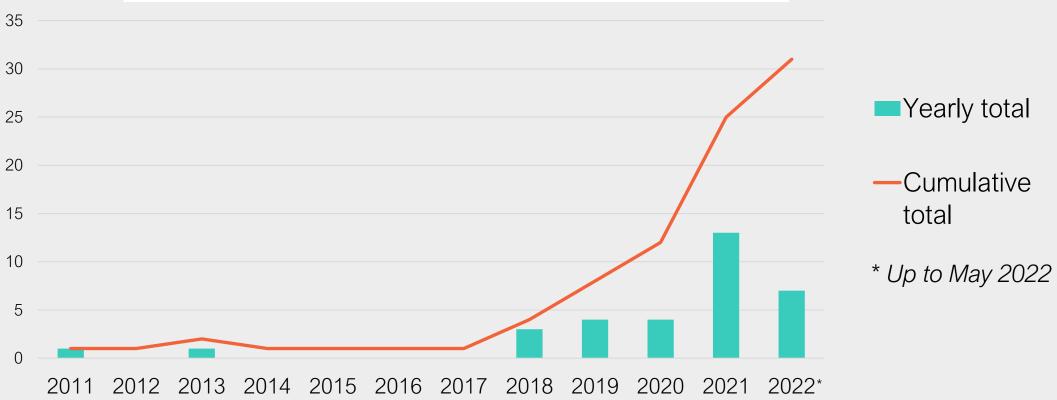

Enable consumers to compare multiple products while shopping

Number of new schemes created between 2011 and 2022

Source: Courtat et al., 2023

UNIVERSITY OF

Unilever